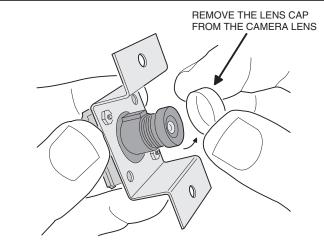

The camera provides a video signal for viewing the area in front of the entry system.

The camera is continuously powered by the RE-2. The camera focus has been factory adjusted to a range of three to four feet.

The **CAMERA** connector is used to connect the camera to the RE-2. The 4-conductor cable routes power to, and video from the camera.

The **VIDEO OUT** connector is the camera output for connection to a video cable with a Type "BNC" connector. Up to 400 feet of 75-ohm RG-59 video cable can be used. Longer cable runs may require the use of a video amplifier.

NOTE: If camera is being installed on an existing installation, system power should be off prior to installing the camera.

## 1. REMOVE THE COVER PLATE



#### 2. PREPARE TO MOUNT THE CAMERA



#### 3. REMOVE THE LENS CAP



#### 4. INSTALL THE CAMERA



## 5. CONNECT THE CAMERA AND VIDEO CABLE



# 6. TEST CAMERA

APPLY POWER TO THE ACCESS SYSTEM THEN VIEW THE VIDEO MONITOR TO TEST THE VIDEO OUTPUT FROM THE CAMERA

THE CAMERA'S BRACKET



# LINEAR LIMITED WARRANTY

This Linear product is warranted against defects in material and workmanship for twenty four (24) months. The Warranty Expiration Date is labeled on the product. This warranty extends only to wholesale customers who buy direct from Linear or through Linear's normal distribution channels. Linear does not warrant this product to consumers. Consumers should inquire from their selling dealer as to the nature of the dealer's warranty, if any. There are no obligations or liabilities on the part of Linear LLC for consequential damages arising out of or